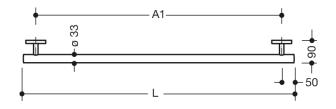

Dimensions in mm

Similar picture

## Properties

System 800 K Support rail

- straight rail with supports straight to the wall and roses
- for holding on to and providing support
- made of high-quality polyamide in HEWI colours 98 (signal white) or 99 (pure white)
- with continuous, corrosion resistant steel core
- centre-to-centre made-to-measure from 220 to 1100 mm, rail diameter 33 mm, 90 mm deep
- wall connection with discreet supports (diameter 18 mm) perpendicular to wall and flat roses
- rose diameter 80 mm, cap height 13 mm
- easy installation due to individually mountable fixing plates made of high-quality stainless steel for hanging the support rail
- including non-corrosive HEWI fixing material
- Please note when using with hanging seats: Compatibility check required.
- A detailed list of possible combinations of hand rails, L-shaped rails and shower handrails with matching hanging seats can be found in our online catalogue in the download area of the respective product.