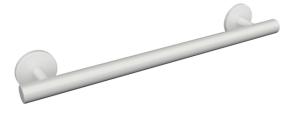

## Properties

System 800 K Support rail

- straight rail with supports straight to the wall and roses
- for holding on to and providing support
- made of high-quality polyamide in HEWI colours 98 (signal white) or 99 (pure white)
- with continuous, corrosion resistant steel core
- centre-to-centre made-to-measure from 220 to 1100 mm, rail diameter 33 mm, 90 mm deep
- wall connection with discreet supports (diameter 18 mm) perpendicular to wall and flat roses
- rose diameter 80 mm, cap height 13 mm
- easy installation due to individually mountable fixing plates made of high-quality stainless steel for hanging the support rail
- including non-corrosive HEWI fixing material
- Please note when using with hanging seats: Compatibility check required.
- A detailed list of possible combinations of hand rails, L-shaped rails and shower handrails with matching hanging seats can be found in our online catalogue in the download area of the respective product.